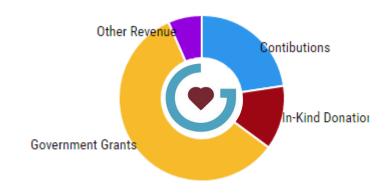

### 2015 Operation Revenues

- Contributions \$722,879
- In-Kind Donations \$399,217.17
- Government Grants \$1,864,937
- Other **\$209,833**

TOTAL = \$3,196,866.17