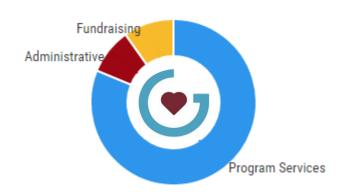

### 2015 Operation Expenses

- Program Services \$1,736,185
  Administrative \$191,289
- Fundraising \$209,887

**81%** of every dollar received goes directly to the programs helping our families.

TOTAL = \$2,137,361