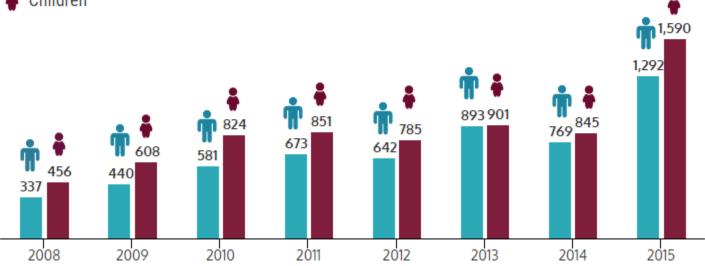

### The Amount Of Persons Placed Into Housing

| 2015 | <b>fi</b> | ń         | <b>1</b> 298 |              |              |
|------|-----------|-----------|--------------|--------------|--------------|
| 2014 | <b>A</b>  | A         | <b>fi</b>    | <b>fi</b>    | <b>4</b> 452 |
| 2013 | <b>fi</b> | <b>fi</b> | <b>fi</b>    | <b>1</b> 394 |              |
| 2012 | A         | A         | <b>fi</b>    | <b>1</b> 381 |              |
| 2011 | <b>fi</b> | <b>fi</b> | <b>fi</b>    | <b>1</b> 361 |              |
| 2010 | A         | A         | <b>A</b>     | 1 341        |              |
| 2009 | <b>fi</b> | <b>fi</b> | <b>1</b> 288 |              |              |
| 2008 | <b>fi</b> | A         | <b>1</b> 258 |              |              |
|      |           |           |              |              |              |